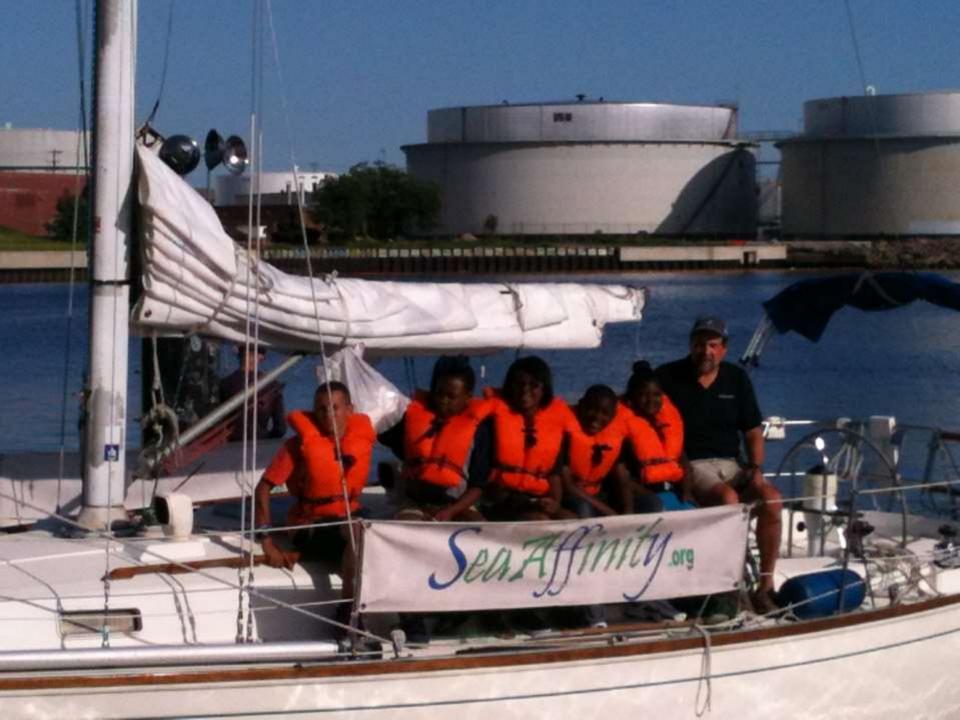

Challenging students to *REACH* further academically

REACHing middle school youth worldwide

**REACH Video** 

Over 7,500 students have participated in the REACH program in 2013.

Since June of 2012 we have trained 53 educators though US Sailing's STEM Educator Course.

Approximately 200 programs in four countries are implementing REACH, including programs in Boston, Washington DC, LA, Baltimore, and New York City.