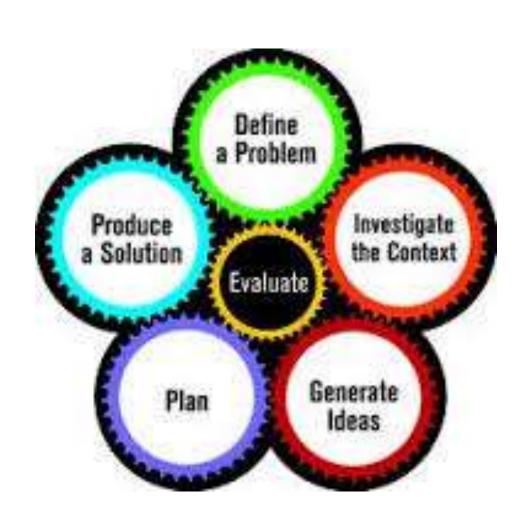

# **Engineering by Design**

**Define Problem:** Create an instrument to measure wind speed.

Constrictions: materials and time

**Design Features:** 

Plan:

Test:

**Evaluate:** 

Redesign: