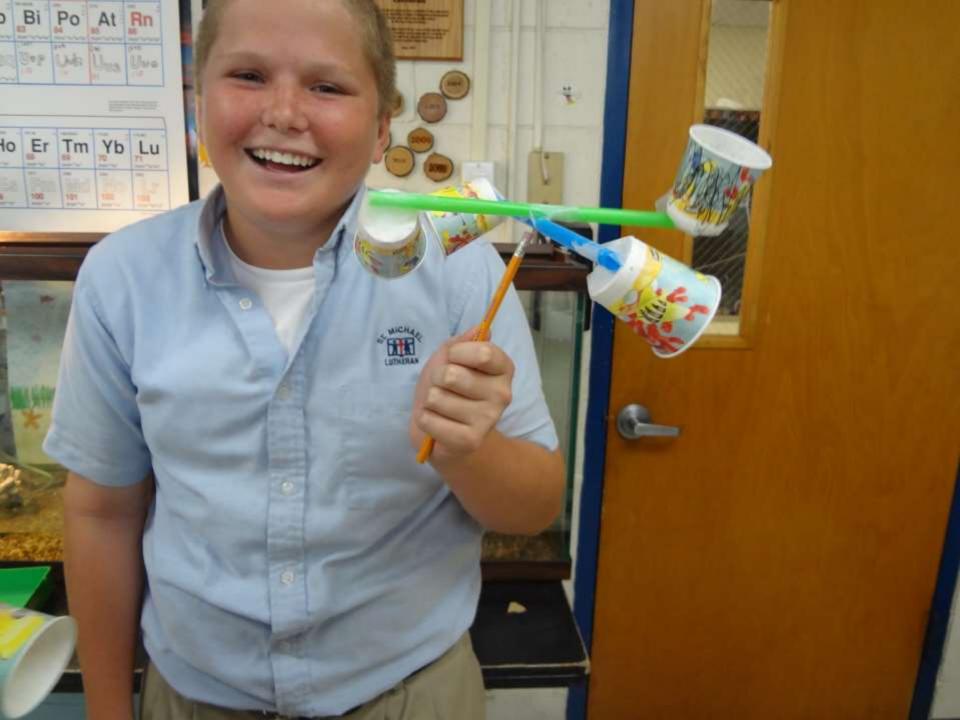

# **Engineering by Design**

**Define Problem:** Create an instrument to measure wind speed.

Constrictions: materials and time

**Design Features:** 

Plan:

Test:

**Evaluate:** 

Redesign: