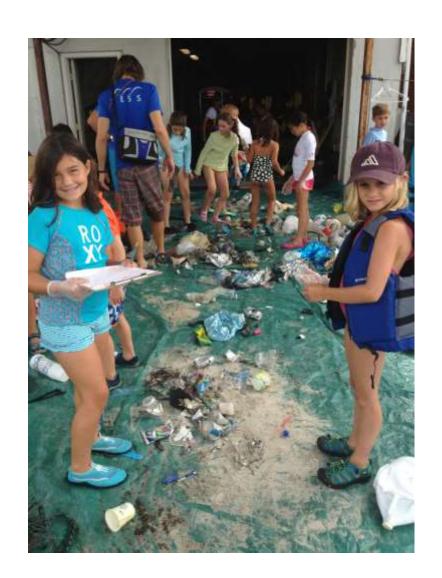

Challenging students to *REACH* further academically

REACHing middle school youth worldwide

**REACH Video** 

Over 7,500 students have participated in the REACH program in 2013.

Since June of 2012 we have trained 53 educators though US Sailing's STEM Educator Course.

Of those surveyed, approximately **50%** of the students came from urban areas.