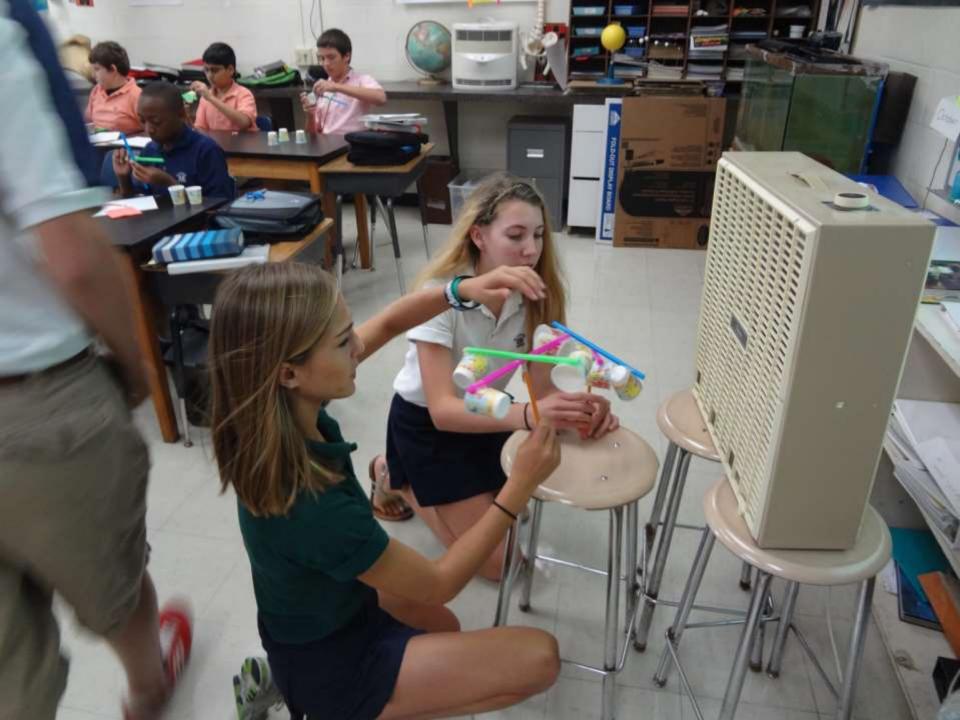

# **Engineering by Design**

**Define Problem:** Create an instrument to measure wind speed.

Constrictions: materials and time

**Design Features:** 

Plan:

Test:

**Evaluate:** 

Redesign: