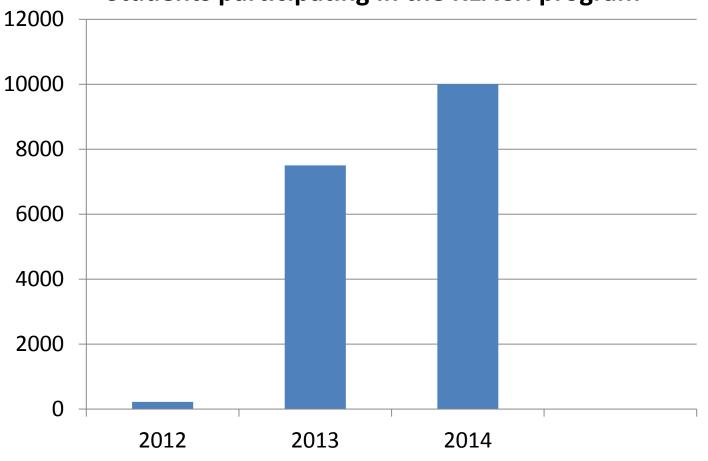

Challenging students to *REACH* further academically

REACHing middle school youth worldwide

**REACH Video** 

Over 7,500 students have participated in the REACH program in 2013.

Since June of 2012 we have trained 53 educators though US Sailing's STEM Educator Course.