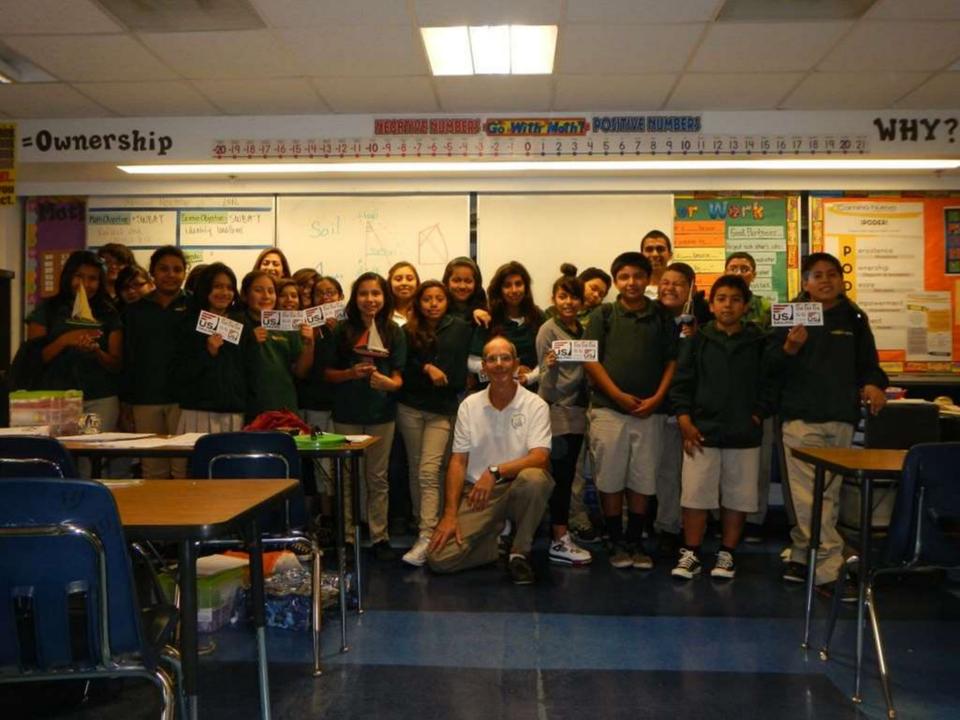

Challenging students to *REACH* further academically

REACHing middle school youth worldwide

**REACH Video** 

Over 7,500 students have participated in the REACH program in 2013.

Since June of 2012 we have trained 53 educators though US Sailing's STEM Educator Course.

Approximately 200 programs in four countries are implementing REACH, including programs in Boston, Washington DC, LA, Baltimore, and New York City.