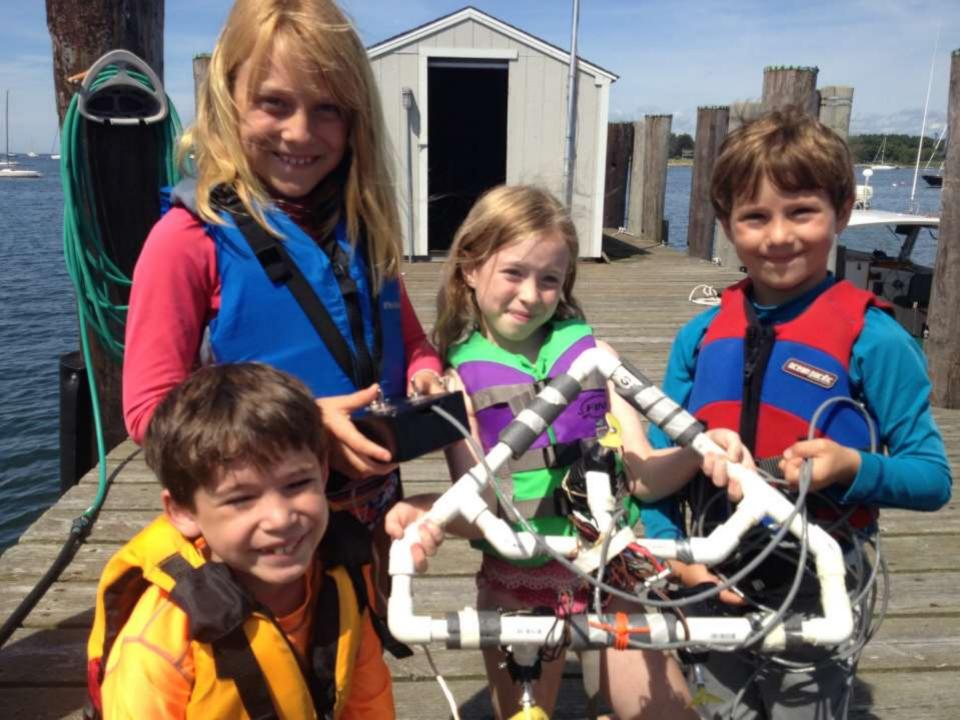

# **Engineering by Design**

**Define Problem:** Create an instrument to measure wind speed.

Constrictions: materials and time

**Design Features:** 

Plan:

Test:

**Evaluate:** 

Redesign: